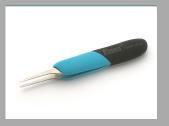

## 5ASA

Product no.: 5ASA

Precision tweezers, lightly curved 15°, relieved.

For applications in biology, medicine, laboratory technology and microelectronics

Bent shape facilitates access to confined spacesVery pointed tips, e.g. for installing small components.

Special stainless steel, nonmagnetic, non-rusting, acid-proof, heat-resistant

| Length mm         | 115                     |
|-------------------|-------------------------|
| Length inches     | 4.528                   |
| Tweezer shape     |                         |
| Erem applications |                         |
| Material          | Special stainless steel |
| Weight in g       | 12                      |
| Weight in oz      | 0.423                   |
|                   |                         |
|                   |                         |
|                   |                         |
|                   |                         |
|                   |                         |
|                   |                         |
|                   |                         |
|                   |                         |
|                   |                         |
|                   |                         |
|                   |                         |
|                   |                         |