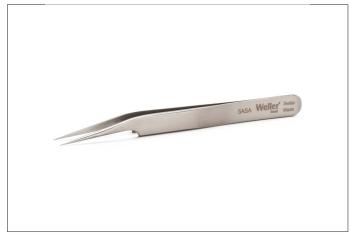

## 5ASA

Product no.: 5ASA

Precision tweezers, lightly curved 15°, relieved.

For applications in biology, medicine, laboratory technology and microelectronics

Bent shape facilitates access to confined spacesVery pointed tips, e.g. for installing small components.

Special stainless steel, nonmagnetic, non-rusting, acid-proof, heat-resistant